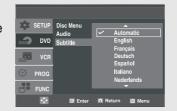

## **Region Number**

Both the DVD-VCR and the discs are coded by region. These regional codes must match in order for the disc to play. If the codes do not match, the disc will not play.

The Region Number for this player is described on the rear panel of the player.